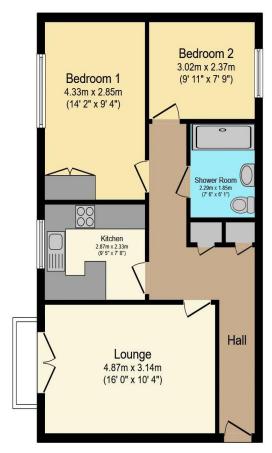

# Visit us at retirementhomesearch.co.uk

Total floor area 60.0 m<sup>2</sup> (646 sq.ft.) approx

This floor plan is for illustrative purposes only. It is not drawn to scale. Any measurements, floor areas (including any total floor area), openings and orientation are approximate. No details are guaranteed, they cannot be relied upon for any purpose and they do not form part of any agreement. No liability is taken for any error, omission or misstatement. A party must rely upon its own inspection(s). Powered by www.focalagent.com